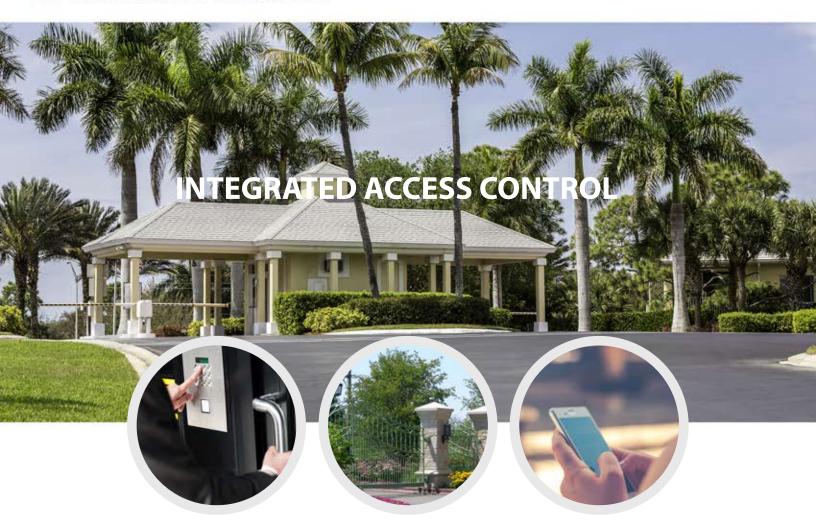

## INTEGRATED ACCESS CONTROL

**TEKWave's Integrated Access Control System** is a highly effective access control system allowing users to quickly issue new credentials and monior access a varies access points. With **TEKWave's Integrated Access Control System**, administrators can remotely administer and control any access point.

## **Access Credentials**

Manage all credentials from one central platform

- Activate/Deactive Credentials
- Remotely Unlock Gates/Doors
  - Receive automated alerts